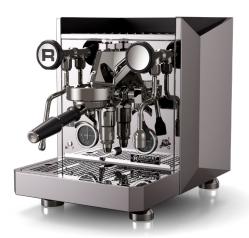

## GIOTTO V Fast

## **COLOUR OPTIONS**

The new Giotto embodies the essence of the Rocket brand, showcasing our core values and exceptional craftsmanship.

This model represents a true evolution, with enhanced features and functionalities that elevate the home coffee experience to unprecedented levels.

## MAIN FEATURES

| System with heat exchanger        | OLED display                       |
|-----------------------------------|------------------------------------|
| PID control                       | Dual pressure gauge                |
| Coffee unit with heating element  | Programming keys                   |
| Boiler capacity: 1.8 litres       | New ergonomic filter holder handle |
| Boiler covering for energy saving | Dimensions: 340W x 457D x 403H mm  |
| Vibration pump                    | Weight: 27 Kg                      |
| Water tank capacity: 1.8 litres   | Installed power: 1550 W            |
| Tank reserve sensor               |                                    |