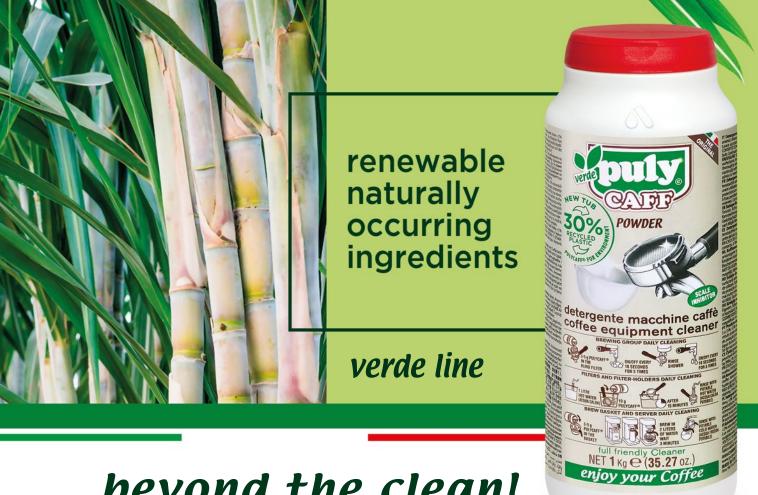

## **OUR PHILOSOPHY**

In the **PulyCAFF**® laboratories, research has been going on since **1961** for the production of its Espresso Coffee Machines and Coffee Grinders cleaning products, with active substances included in the **FDA** list capable of combining effectiveness, usefulness and respect for the environment with rapid biodegradability close to 100%. A sensitivity that intends to anticipate the interest of consumers in the search for so-called verde products. A need that finds its first answer in *verde* **PulyCAFF**®, made with innovative vegetable origin ingredients, precursors of any future regulatory requirements: it is the first innovative product of the "*verde*" line presented by **PulyCAFF**® in 2014. Designed specifically for the maintenance of the brewing group, shower, filter and filter holder and waste valve of Espresso Coffee Machines, deodorizes, cleans and always makes dispensing efficient; It completely eliminates any residue without damaging the metals and chromed parts and does not release dangerous substances. It is awesome for soaking cups, teapots, etc. and eliminates all traces of coffee or lipstick from the ceramics while respecting the finest decorations. **The ingredients of the PulyCAFF**® *verde line* **line series are in line with the Community legislations to REACH and CLP regulations.** 

## FEATURES

Equipped with very rapid dissolution, it has an exceptional descaling power of the carbonaceous residues of coffee, with an excellent degreasing / emulsifying / wetting action, with low foam and quick rinsing. The containers are recycled and / or recyclable and the packaging SUSTAINABLE for the environment. **PulyCAFF**® *verde* today, represents the best on the world market for the maintenance of equipment for coffee machines. Brand - Patented.