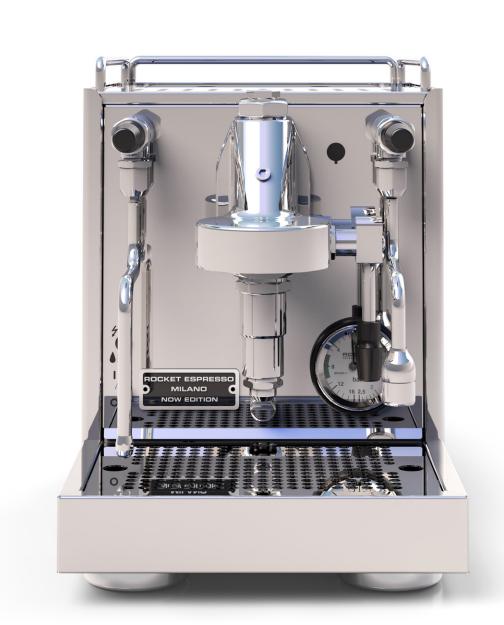

**Oversized manometer:** For enhanced precision in monitoring pressure, ensuring every extraction is perfect.

### Integrated and visible shot timer:

Provides baristas with accurate control over brewing time, making it easier to achieve consistent results.

Larger capacity drip tray: Borrowed from the Appartamento TCA, this feature allows for longer sessions without the need for frequent emptying.