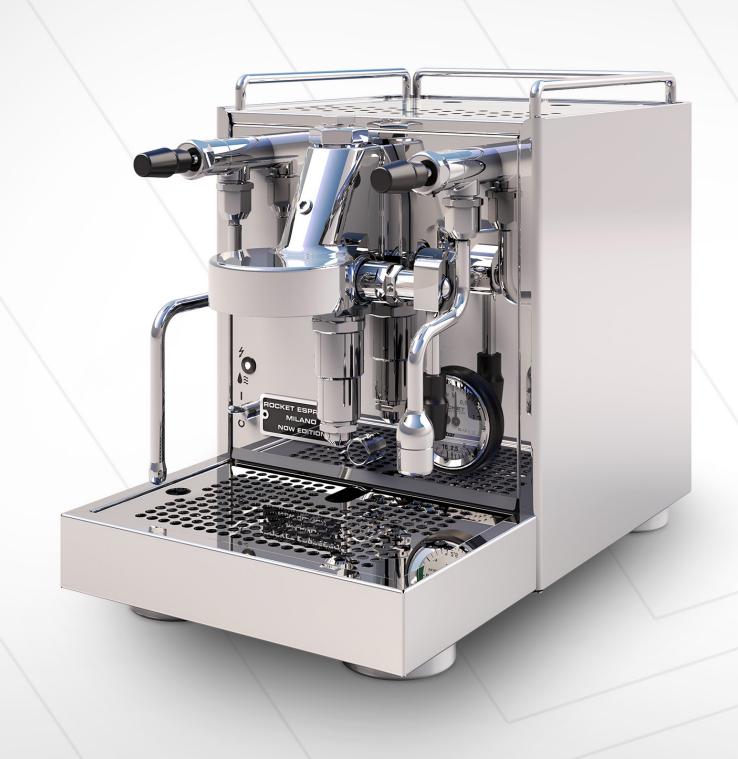

**Oversized manometer:** For enhanced precision in monitoring pressure, ensuring every extraction is perfect.

### Integrated and visible shot timer:

Provides baristas with accurate control over brewing time, making it easier to achieve consistent results.

Larger capacity drip tray: Borrowed from the Appartamento TCA, this feature allows for longer sessions without the need for frequent emptying.

Iconic quick steam and E61 lever handles: Combining functionality with the classic design that Rocket Espresso machines are known for.