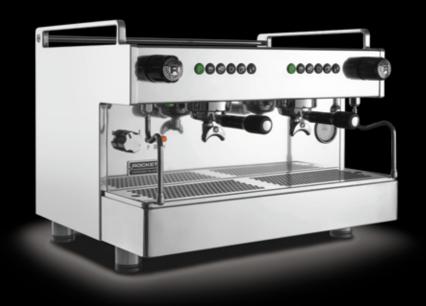

## **Boxer Features**

- ▶ Full size espresso machine with reduced footprint
- ▶ Microprocessor controlled electronics
- ► Thermosiphon system
- ▶ Stainless steel body work (AISI 304). Side panels aluminium
- ► Best quality copper boiler
- ► Cooltouch stainless steel steam wands
- ► Automatic backflush cycle.

Tall cup version available 112 mm