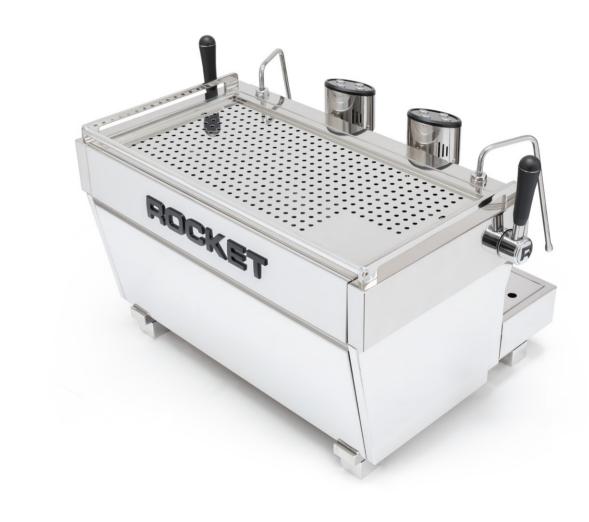

More importantly, Rocket Espresso machines will deliver the finest espresso in the cup, time after time, with every model designed to meet the needs of today's most exacting espresso customer.

**RE Doppia** fully saturated group // dual boiler

## **RE Doppia** fully saturated group // dual boiler

| GROUPS          | 2                            | 3           |
|-----------------|------------------------------|-------------|
| TECHNOLOGY      | Dual Boiler                  | Dual Boiler |
| PORTION CONTROL | Automatic                    | Automatic   |
| COFFEE BOILER   | 4 l                          | 6.3 l       |
| MAIN BOILER     | 91                           | 12 l        |
| POWER           | 5 kW                         | 5.8 kW      |
| WIDTH (mm)      | 848                          | 1,060       |
| DEPTH (mm)      | 603                          | 603         |
| HEIGHT (mm)     | 500                          | 500         |
| BODYWORK*       | Stainless steel AISI 304     |             |
| BOILER MATERIAL | Stainless steel AISI 316L    |             |
| THERMAL CONTROL | PID / Pressure transducer    |             |
| STEAM WANDS     | Stainless steel + cool touch |             |
| CUP HEIGHT (mm) | 85 (tall version: 125)       |             |
| SHOT TIMER      | Standard                     |             |
|                 |                              |             |