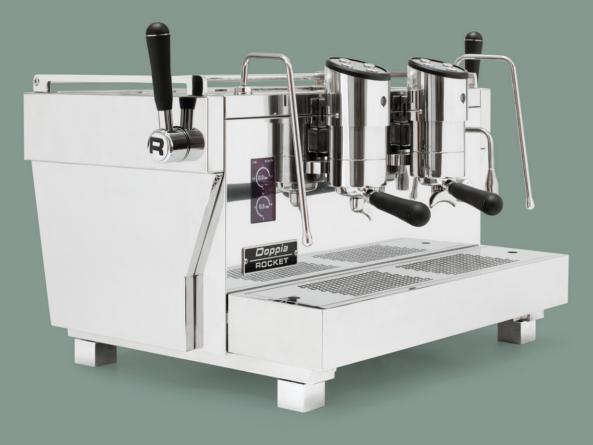

More importantly, Rocket Espresso machines will deliver the finest espresso in the cup, time after time, with every model designed to meet the needs of today's most exacting espresso customer.

**RE Doppia** fully saturated group // dual boiler

## **RE Doppia** fully saturated group // dual boiler

| GROUPS          | 2                            | 3           |
|-----------------|------------------------------|-------------|
| TECHNOLOGY      | Dual Boiler                  | Dual Boiler |
| PORTION CONTROL | Automatic                    | Automatic   |
| COFFEE BOILER   | 4 l                          | 6.3 l       |
| MAIN BOILER     | 91                           | 12 l        |
| POWER           | 5 kW                         | 5.8 kW      |
| WIDTH (mm)      | 848                          | 1,060       |
| DEPTH (mm)      | 603                          | 603         |
| HEIGHT (mm)     | 500                          | 500         |
| BODYWORK*       | Stainless steel AISI 304     |             |
| BOILER MATERIAL | Stainless steel AISI 316L    |             |
| THERMAL CONTROL | PID / Pressure transducer    |             |
| STEAM WANDS     | Stainless steel + cool touch |             |
| CUP HEIGHT (mm) | 85 (tall version: 125)       |             |
| SHOT TIMER      | Standard                     |             |
|                 |                              |             |

\*Side panels, upon request, available also in matt black or matt white.

Opposite page: the RE Doppia machine features a 4.3" touch screen display and fully saturated group technology inside.