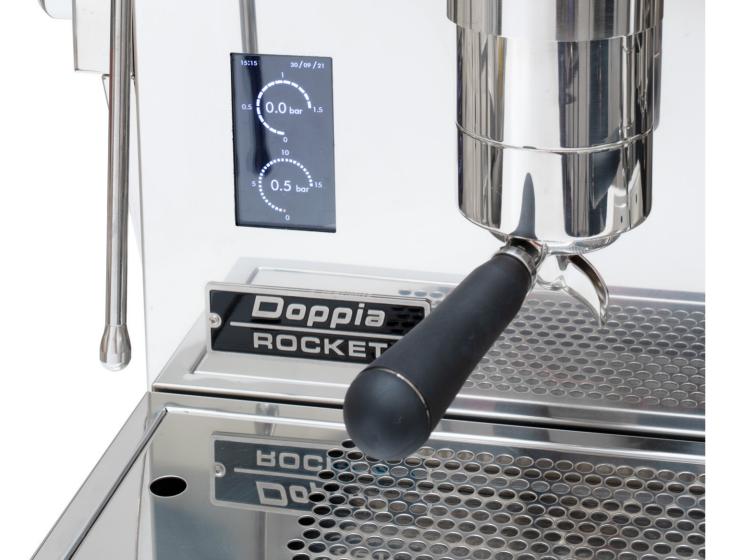

\*Side panels, upon request, available also in matt black or matt white.

Opposite page: the RE Doppia machine features a 4.3" touch screen display and fully saturated group technology inside.