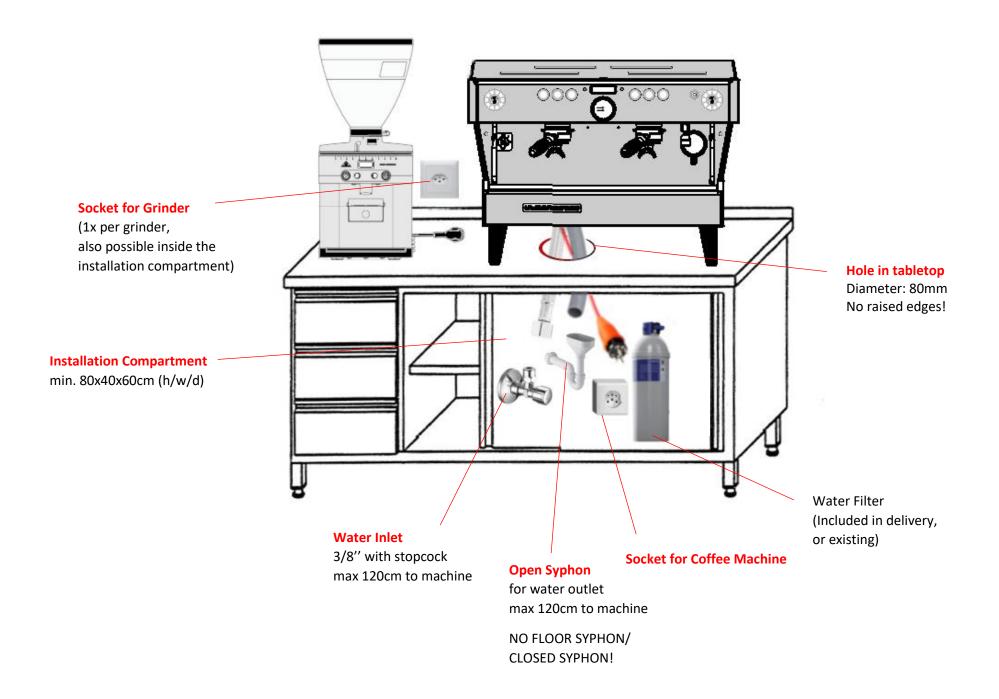

| Installatio                      | nent    | Height = full counter height (800mm)                                                 | <u>Directly underneath</u> the                   |  |
|----------------------------------|---------|--------------------------------------------------------------------------------------|--------------------------------------------------|--|
|                                  |         | Width = min. 400mm                                                                   | machine for sockets ①, water in- ② and outlet ③, |  |
| compartme                        | ent     | Depth = full counter depth (600mm)                                                   | and water-filter                                 |  |
| Hole in                          | tahl    | eton directly to the                                                                 | Diameter <b>Ø 80 mm</b>                          |  |
| Hole in tabletop directly to the |         | Diameter 2 80 mm                                                                     |                                                  |  |
|                                  |         | on compartment                                                                       | Centered underneath the                          |  |
| (1                               | for wat | er pipes and cables)                                                                 | machine                                          |  |
| ①<br>Sockets                     |         | ( type 25 socket for coffee machine (3 x 400V/16A,3P,N +E)                           |                                                  |  |
| ②<br>Water inlet                 | 1x      | 3/8" fresh water line with stopcock. d fresh water with at least 3 bar line pressure |                                                  |  |
| ③<br>Water<br>outlet             | 4       | 1x <u>open</u> syphon with at least<br>10 mm diameter and 150 mm riser               |                                                  |  |