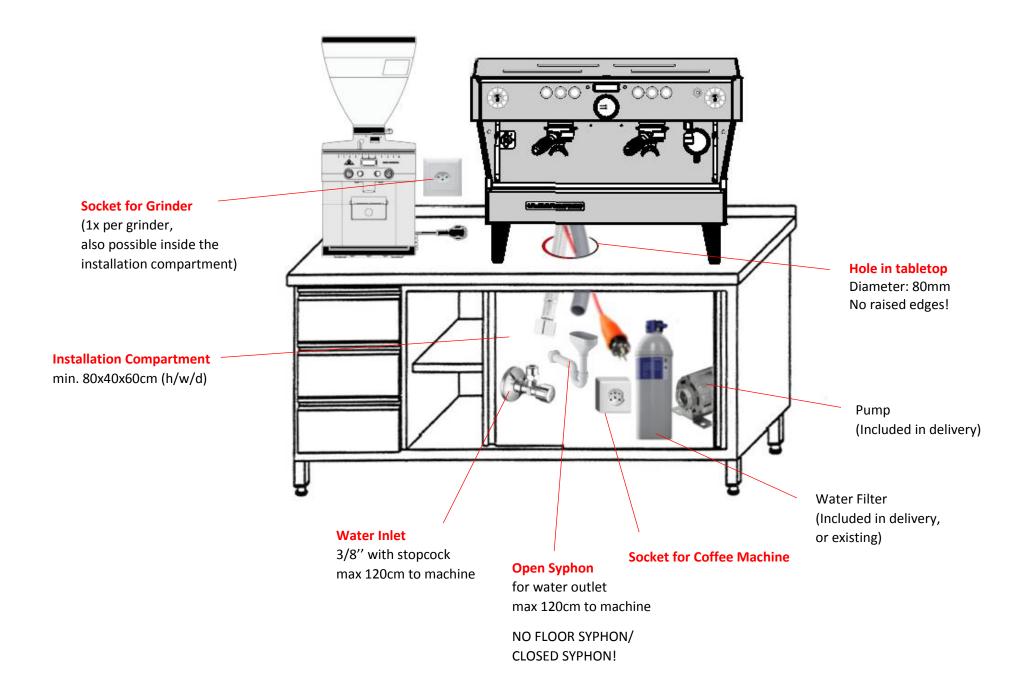

| Installation-<br>compartment                                                                 |     | Height = full counter height (800mm)<br>Width = min. 400mm<br>Depth = full counter depth (600mm) | Directly underneath the<br>machine for sockets ①, water<br>in- ② and outlet ③, pump and<br>water-filter |
|----------------------------------------------------------------------------------------------|-----|--------------------------------------------------------------------------------------------------|---------------------------------------------------------------------------------------------------------|
| Hole in tabletop directly to the<br>installation compartment<br>(for water pipes and cables) |     |                                                                                                  | Diameter Ø 80 mm<br>Centered underneath the<br>machine                                                  |
| ①<br>Sockets                                                                                 | 1>  | x <mark>type 25</mark> socket for coffee machine<br>(3 x 400V/16A,3P,N +E)                       |                                                                                                         |
|                                                                                              | 1 p | lug-in slot type 13 socket <mark>per</mark> grinder                                              | • •                                                                                                     |
| ②<br>Water inlet                                                                             |     | 3/8" fresh water line with stopcock.<br>d fresh water with at least 3 bar line<br>pressure       |                                                                                                         |
| ③<br>Water<br>outlet                                                                         | ۷   | 1x <u>open</u> syphon with at least<br>0 mm diameter and 150 mm riser                            |                                                                                                         |