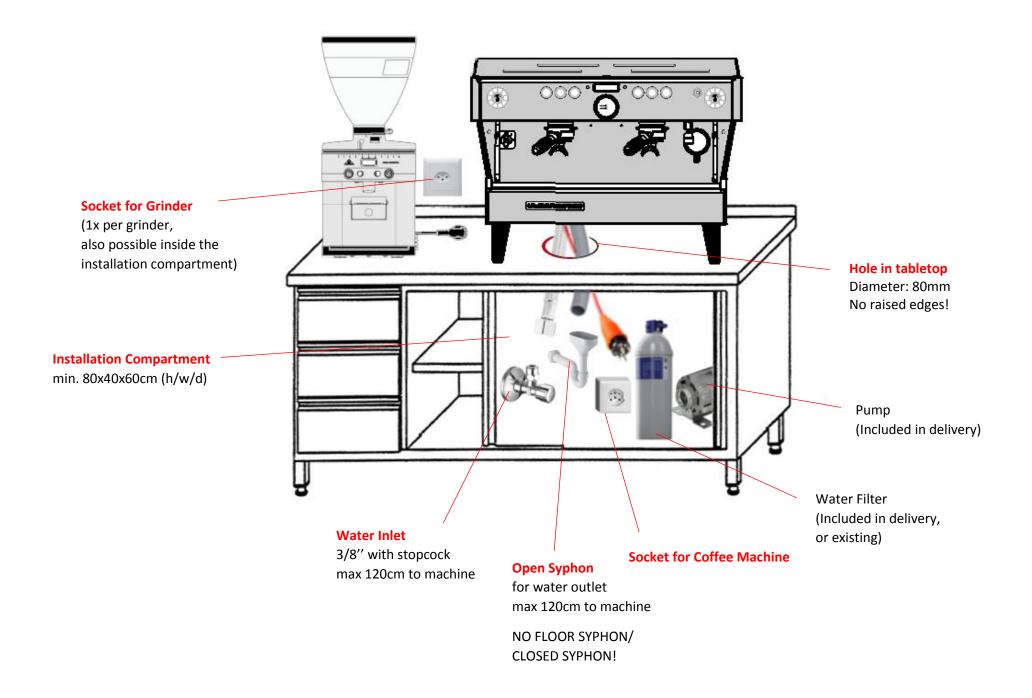

| Installation- | Height = full counter height (800mm)      | Directly underneath the                   |  |
|---------------|-------------------------------------------|-------------------------------------------|--|
|               | Width = min. 400mm                        | machine for sockets ${\mathbb O}$ , water |  |
| compartment   | Depth = full counter depth (600mm)        | in- ② and outlet ③, pump and              |  |
|               | Deptil – Iuli couliter deptil (oooliliii) | <u>water-filter</u>                       |  |

| Hole in tabletop directly to the | Diameter <mark>Ø 80 mm</mark> |  |
|----------------------------------|-------------------------------|--|
| installation compartment         | Centered underneath the       |  |
| (for water pipes and cables)     | machine                       |  |

| ①<br>Sockets         | 1x <u>type 15</u> socket for coffee machine<br>(3 x 400V/10A,3P,N +E)                                    |      |  |
|----------------------|----------------------------------------------------------------------------------------------------------|------|--|
|                      | 1 plug-in slot type 13 socket <mark>per</mark> grinder                                                   | •••• |  |
| ②<br>Water inlet     | 1x <u>3/8</u> " fresh water line with stopcock.<br>Cold fresh water with at least 3 bar line<br>pressure |      |  |
| ③<br>Water<br>outlet | 1x <u>open</u> syphon with at least<br>40 mm diameter and 150 mm riser                                   | 2    |  |