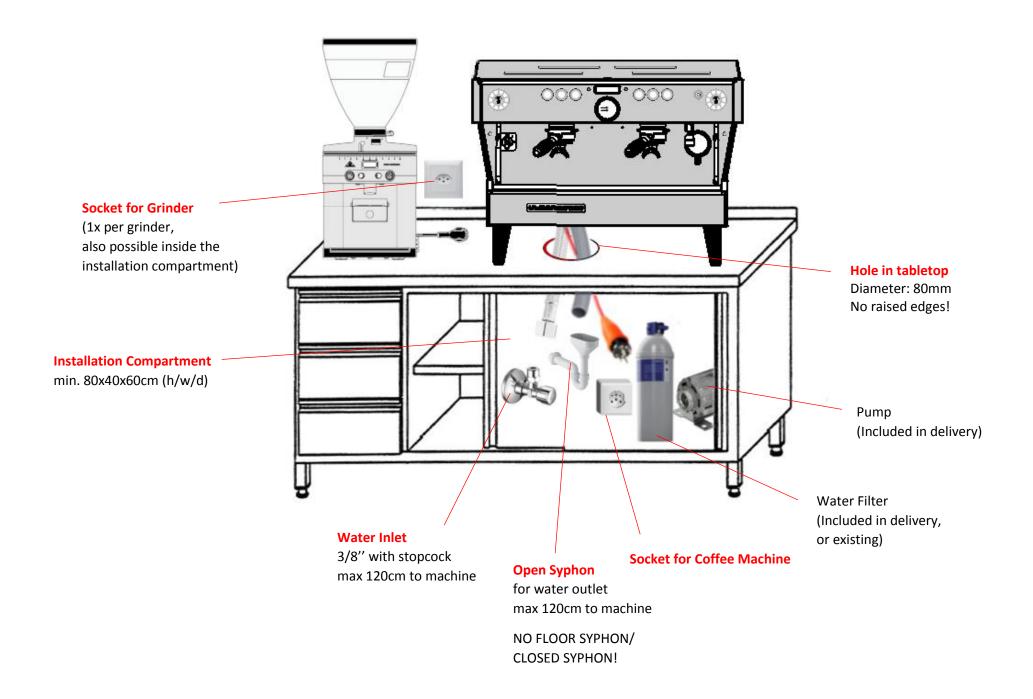

| Installatio                                                                            | n-    | Height = full counter height (800mm) Width = min. 400mm                              | Directly underneath the machine for sockets ①, water in- ② and outlet ③, pump and water-filter |
|----------------------------------------------------------------------------------------|-------|--------------------------------------------------------------------------------------|------------------------------------------------------------------------------------------------|
| compartm                                                                               | ent   | Depth = full counter depth (600mm)                                                   |                                                                                                |
| Holo in                                                                                | table | oton directly to the                                                                 | Diameter <b>∅ 80 mm</b>                                                                        |
| Hole in tabletop directly to the installation compartment (for water pipes and cables) |       |                                                                                      | Centered underneath the machine                                                                |
| ①<br>Sockets                                                                           | 1>    | t type 15 socket for coffee machine (3 x 400V/10A,3P,N +E)                           |                                                                                                |
|                                                                                        | 1 p   | ug-in slot type 13 socket <mark>per</mark> grinder                                   | • • •                                                                                          |
| ②<br>Water inlet                                                                       |       | 3/8" fresh water line with stopcock. d fresh water with at least 3 bar line pressure |                                                                                                |
| ③<br>Water<br>outlet                                                                   | 4     | 1x <u>open</u> syphon with at least<br>0 mm diameter and 150 mm riser                |                                                                                                |