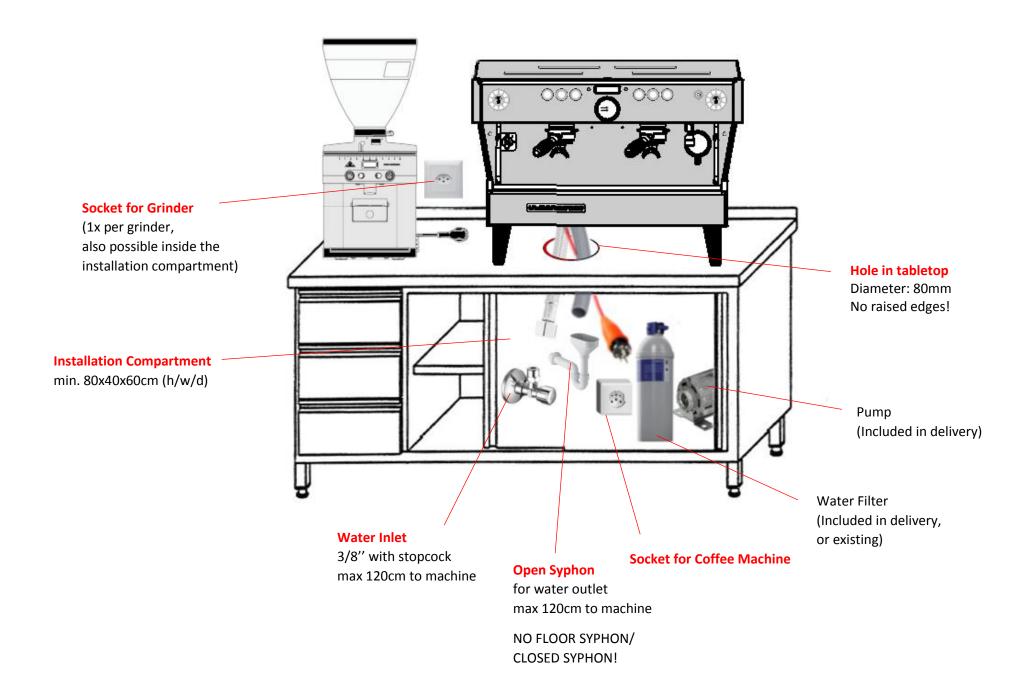

|                      |                                                                                                                                                                                                                                                                                                                                                                             |                                                                        |                                          | [ |
|----------------------|-----------------------------------------------------------------------------------------------------------------------------------------------------------------------------------------------------------------------------------------------------------------------------------------------------------------------------------------------------------------------------|------------------------------------------------------------------------|------------------------------------------|---|
| Installatio          |                                                                                                                                                                                                                                                                                                                                                                             | Height = full counter height (800mm)                                   | <u>Directly underneath</u> the           |   |
| การเสกสเบก-          |                                                                                                                                                                                                                                                                                                                                                                             | Width = min. 400mm                                                     |                                          |   |
| compartme            | ent                                                                                                                                                                                                                                                                                                                                                                         | Depth = full counter depth (600mm)                                     | m- @ and outlet @, pump and water-filter |   |
|                      |                                                                                                                                                                                                                                                                                                                                                                             |                                                                        |                                          |   |
| Hole in              | tabl                                                                                                                                                                                                                                                                                                                                                                        | etop directly to the                                                   | Diameter Ø 80 mm                         | l |
| insta                | width = min. 400mm Depth = full counter depth (600mm)  rtment Depth = full counter depth (600mm)  e in tabletop directly to the nstallation compartment (for water pipes and cables)  1x type 25 socket for coffee machine (3 x 400V/16A,3P,N +E)  1x type 25 socket for coffee machine (3 x 400V/16A,3P,N +E)  1x type 25 socket for coffee machine (3 x 400V/16A,3P,N +E) | Centered underneath the                                                |                                          |   |
| (1                   | for wat                                                                                                                                                                                                                                                                                                                                                                     | er pipes and cables)                                                   |                                          |   |
| ① Sockets            | 1 p                                                                                                                                                                                                                                                                                                                                                                         |                                                                        | • • •                                    |   |
| ②<br>Water inlet     |                                                                                                                                                                                                                                                                                                                                                                             | d fresh water with at least 3 bar line                                 |                                          | [ |
| ③<br>Water<br>outlet | 2                                                                                                                                                                                                                                                                                                                                                                           | 1x <u>open</u> syphon with at least<br>10 mm diameter and 150 mm riser |                                          | [ |