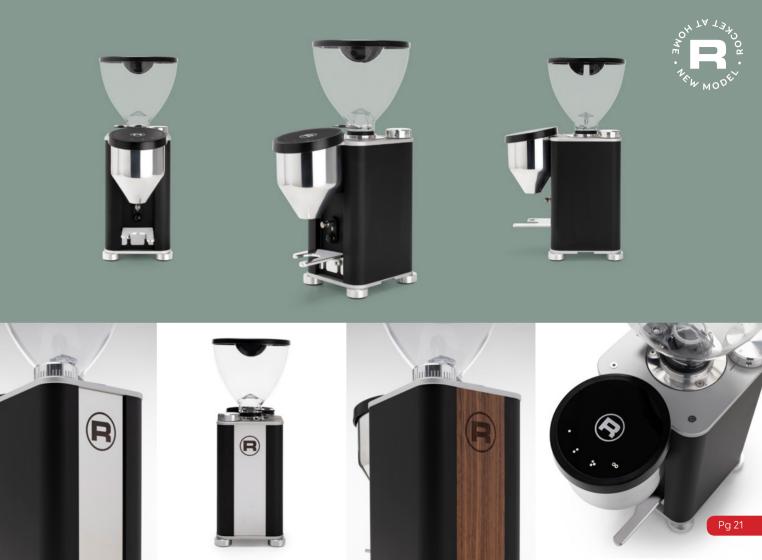

## Macinatore Giannino

The all new Giannino grinder by Rocket Espresso, combining performance, elegance and attention to detail for the ultimate coffee experience.

## Two body colour options:

- Black / Innox
- Black / Wood