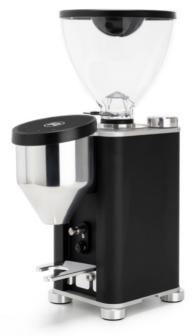

## Macinatore Giannino

The all new Giannino grinder by Rocket Espresso, combining performance, elegance and attention to detail for the ultimate coffee experience.

## GIANNINO FEATURES

- Motor power: 390W for better performance
- New patented 55mm flat burrs with reduced mechanical coupling for a better parallelism – more consistent and uniform grind for optimum coffee extraction
- Micrometric adjustment of grind setting with aluminium knob
- Coffee hopper capacity: 320 gr
- Instant productivity (espresso):
  1,8 2,3 gram/second

- Height-adjustable metal fork
- Silent system technology
- Touch interface
- 3 doses, plus continuous
- Activation button

## DIMENSIONS

- 162 x 246 x 400\* mm (width x depth x height)
- Weight: 6.8 kg
- \*includes bean container