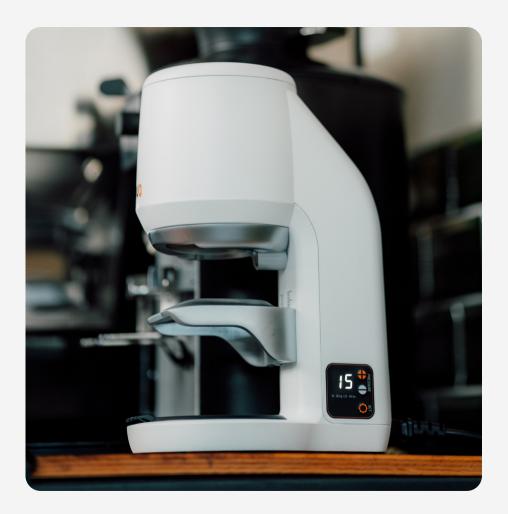

#### SMALL BUT MIGHTY

The smallest PUQ available - perfect for those who want an entry-level automated tamper, but don't want to compromise on power.

| CAPACITY         | Up to 7 kg of coffee per week |
|------------------|-------------------------------|
| WARRANTY         | 2 year / 150.000 tamps        |
| COLOURS          | Black, White                  |
| TAMPING PROFILES | SPEEDY - PRECISION - SINGLE   |
| PROFILE SWITCH   | No                            |
| PRESSURE RANGE   | 10 - 30 kg                    |
| ADJUSTMENT WHEEL | No                            |
| MIRROR TRAY      | No                            |
| DIMENSIONS       | 18.1 × 13.6 × 27.2 cm         |

### CLEAN AND UNDERSTATED DESIGN

As a tool made by baristas, for baristas we care about looks just as much as you do. We've kept things clean, opting for tactile buttons and a discrete display.