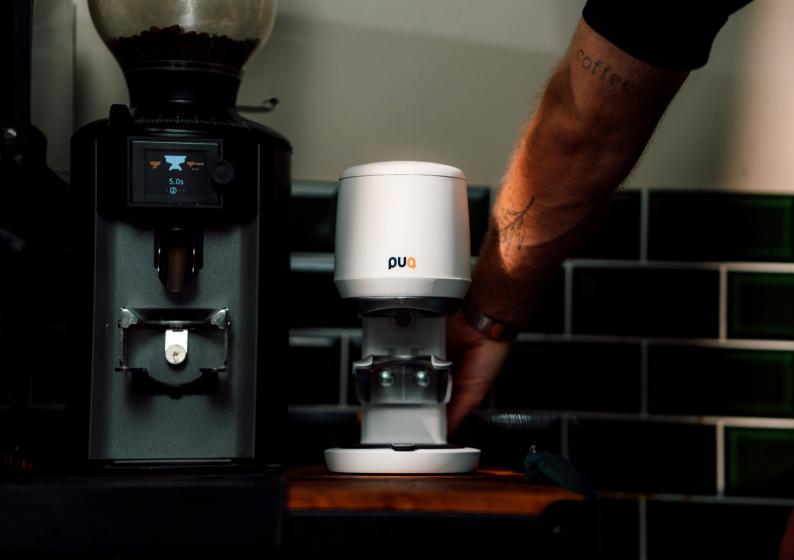

#### SAY FAREWELL TO SORE ARMS

Tamping is an important part of a barista's craft, but doing it by hand hundreds of times a day damages shoulders and wrists. So why not let Puqpress deliver the perfect tamp for you?

#### CHOOSE YOUR OWN TAMPING PROFILE

Want to control your tamping for the kind of coffee you're making? Or would you rather prioritise a fast workflow? Our preset tamping options enable you to adjust for speed, pressure a number of tamps.