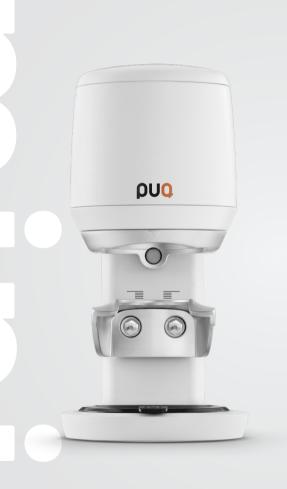

MINI

YOUR
SPRINGBOARD
INTO THE WORLD
OF AUTOMATIC
TAMPERS

#### SMALL BUT MIGHTY

The smallest PUQ available - perfect for those who want an entry-level automated tamper, but don't want to compromise on power.

| CAPACITY         | Up to 7 kg of coffee per week |
|------------------|-------------------------------|
| WARRANTY         | 2 year / 150.000 tamps        |
| COLOURS          | Black, White                  |
| TAMPING PROFILES | SPEEDY - PRECISION - SINGLE   |
| PROFILE SWITCH   | No                            |
| PRESSURE RANGE   | 10 - 30 kg                    |
| ADJUSTMENT WHEEL | No                            |
| MIRROR TRAY      | No                            |
| DIMENSIONS       | 18.1 × 13.6 × 27.2 cm         |