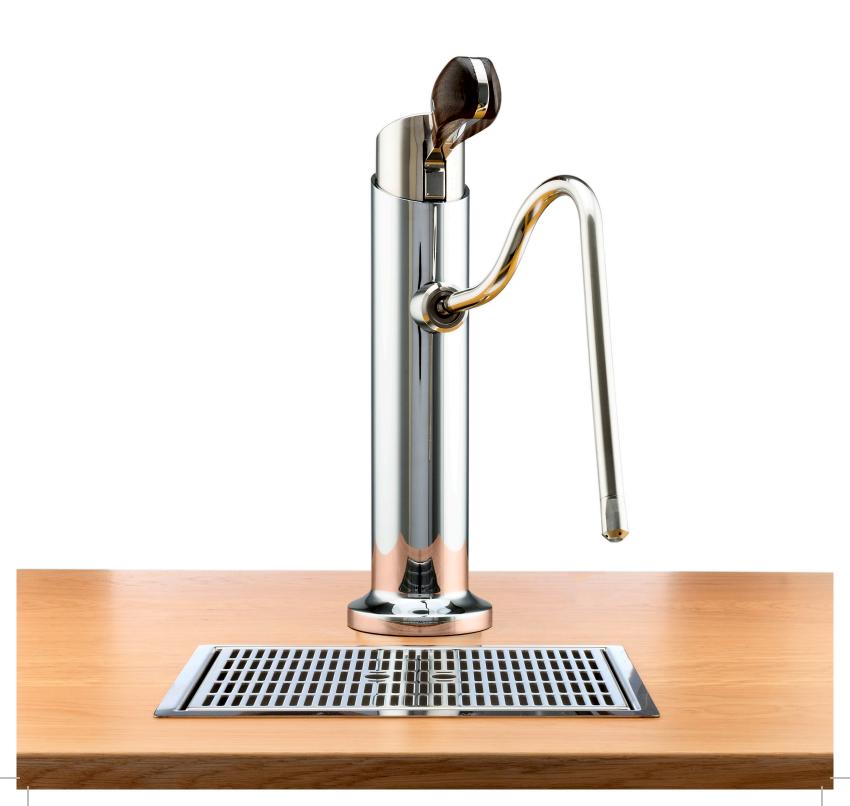

### STEAM SYSTEM

More than just a steam station, Modbar Steam delivers a minimal, modern aesthetic coupled with power and control. Give your customers a full view of their drink being prepared, from espresso pull to rosetta.

Recreate a traditional espresso machine with two Steam taps next to your Modbar Espresso, or set up distinct service areas to suit your workflow. Cafes can add a Steam tap or two to boost throughput, rather than purchasing a second full espresso machine.

#### S P E C I F I C A T I O N S

| <ul> <li>double wall pro touch wand</li> </ul>                          | SPECS      | ΤΑΡ                  | MOD              |
|-------------------------------------------------------------------------|------------|----------------------|------------------|
| chromed tap                                                             | Dimensions | 3.5 x 12.6 x 13.5 in | 16 x 14 x 8.6 in |
| <ul> <li>ergonomic handle designed to match Espresso AV</li> </ul>      |            | 9 x 32 x 34 cm       | 41 x 36 x 22 cm  |
| <ul> <li>custom handle finishes walnut (standard) or maple</li> </ul>   | Weight     | 7.7 lbs              | 40 lbs           |
|                                                                         |            | 3.5 kg               | 18 kg            |
| <ul> <li>omnidirectional ball fitting</li> </ul>                        | Capacity   |                      | 4.61             |
| <ul> <li>minimal purge required with no steam valve rebuilds</li> </ul> |            |                      |                  |

- linea-style porthole boiler sight glass
- simple on/off switch controlled by solenoid in the module
- right-hand side connections for easy service access