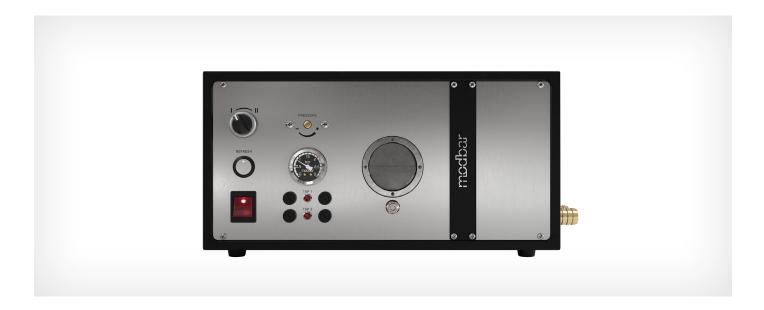

#### S P E C I F I C A T I O N S

| <ul> <li>double wall pro touch wand</li> </ul>                          | SPECS      | ΤΑΡ                  | MOD              |
|-------------------------------------------------------------------------|------------|----------------------|------------------|
| chromed tap                                                             | Dimensions | 3.5 x 12.6 x 13.5 in | 16 x 14 x 8.6 in |
| <ul> <li>ergonomic handle designed to match Espresso AV</li> </ul>      |            | 9 x 32 x 34 cm       | 41 x 36 x 22 cm  |
| <ul> <li>custom handle finishes walnut (standard) or maple</li> </ul>   | Weight     | 7.7 lbs              | 40 lbs           |
|                                                                         |            | 3.5 kg               | 18 kg            |
| <ul> <li>omnidirectional ball fitting</li> </ul>                        | Capacity   |                      | 4.61             |
| <ul> <li>minimal purge required with no steam valve rebuilds</li> </ul> |            |                      |                  |