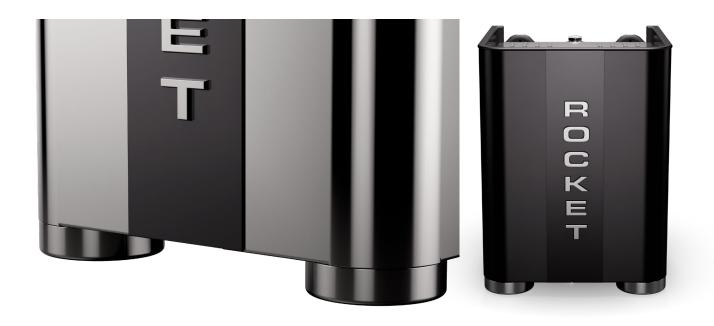

#### **NEW DESIGN**

**Rounded sides:** They have given a whole new aesthetic to this perspective of the machine. The smooth curves draw the eye in, and a new vertical orientation for the Rocket logo

**Focus on the holes:** The distinctive circles on the machine sides have been accentuated with a debossing treatment, giving them a three-dimensional quality

**The brewing group:** A dynamic, purposeful shape, with a distinctive look.

The purposeful design conveys strength, reliability and precision: these three features are the very essence of the Appartamento TCA model