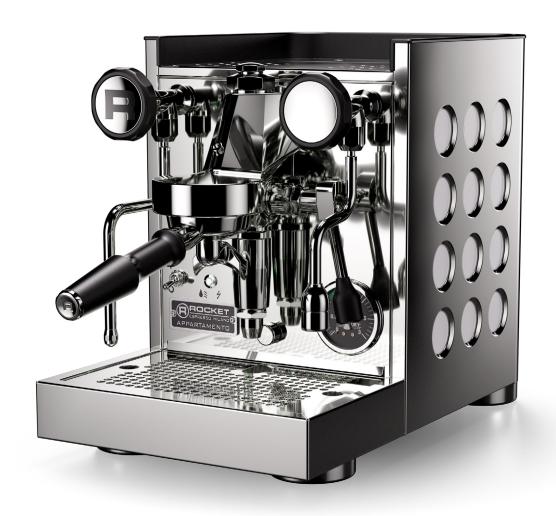

#### APPARTAMENTO

Temperature Control Adjustment TCA

Is the evolution of our iconic Appartamento espresso machine with a modern aesthetic and features that take the Appartamento up a gear.

The newly developed machine functions and improvements deliver an even better coffee experience in the home, raising the benchmark for performance in this category of premium domestic espresso machines.

## MAIN FEATURES

Tank reserve sensor

| System with heat exchanger        | Wider drip tray                  |
|-----------------------------------|----------------------------------|
| Boiler capacity: 1.8 litres       | New porta filter                 |
| Boiler covering for energy saving | Dimensions 270W × 448D × 358H mm |
| Vibration pump                    | Weight: 22 Kg                    |
| Water tank capacity: 2.5 litres   | Installed power: 1350 W          |