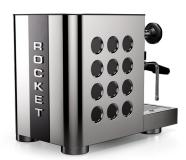

### **MACHINE VERSION AVAILABLE**

Rear strip White

**Circles** White

Lettering

Shiny steel

**Machine body** Shiny steel

Rear strip Copper

**Circles** Copper Lettering Black (glossy)