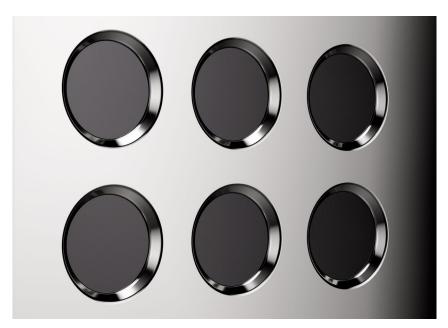

#### **NEW DESIGN**

**Rounded sides:** They have given a whole new aesthetic to this perspective of the machine. The smooth curves draw the eye in, and a new vertical orientation for the Rocket logo

**Focus on the holes:** The distinctive circles on the machine sides have been accentuated with a debossing treatment, giving them a three-dimensional quality