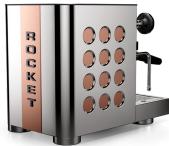

### **MACHINE VERSION AVAILABLE**

Rear strip White

**Circles** White

Lettering

Shiny steel

**Machine body** Shiny steel

Rear strip Copper

**Circles** Copper Lettering Black (glossy)

**Machine body** Shiny steel

Rear strip Black

Circles Black

Lettering Shiny steel

**Machine body** Black

Rear strip Copper

**Circles** Copper

Lettering Black (glossy)