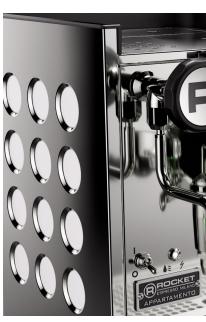

#### **NEW DESIGN**

**Rounded sides:** They have given a whole new aesthetic to this perspective of the machine. The smooth curves draw the eye in, and a new vertical orientation for the Rocket logo

**Focus on the holes:** The distinctive circles on the machine sides have been accentuated with a debossing treatment, giving them a three-dimensional quality

A small "**Easter egg**" tucked away in the cup warmer area: we'll be delighted to see who manages to find it!