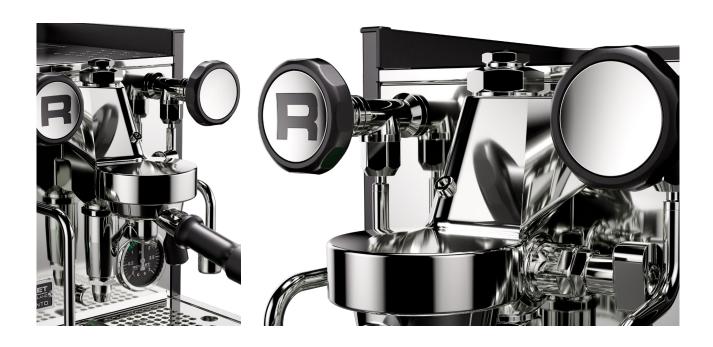

#### **NEW DESIGN**

**Rounded sides:** They have given a whole new aesthetic to this perspective of the machine. The smooth curves draw the eye in, and a new vertical orientation for the Rocket logo

**Focus on the holes:** The distinctive circles on the machine sides have been accentuated with a debossing treatment, giving them a three-dimensional quality

**The brewing group:** A dynamic, purposeful shape, with a distinctive look.

The purposeful design conveys strength, reliability and precision: these three features are the very essence of the Appartamento TCA model