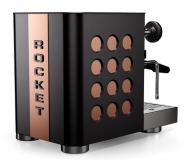

**Machine body** Shiny steel

Rear strip Black

Circles Black

Lettering Shiny steel

**Machine body** Black

Rear strip Copper

**Circles** Copper

Lettering Black (glossy)