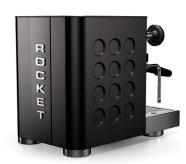

**Machine body** Black

Rear strip Black

Circles Black

Lettering Shiny steel

Rocket Milano s.r.l

Via Curiel 13, 20060 Liscate Milan, Italy

Web: <u>www.rocket-espresso.com</u>