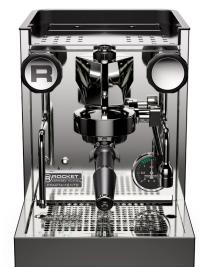

#### APPARTAMENTO

Temperature Control Adjustment TCA

Is the evolution of our iconic Appartamento espresso machine with a modern aesthetic and features that take the Appartamento up a gear.

The newly developed machine functions and improvements deliver an even better coffee experience in the home, raising the benchmark for performance in this category of premium domestic espresso machines.

#### **NEW DESIGN**

**Rounded sides:** They have given a whole new aesthetic to this perspective of the machine. The smooth curves draw the eye in, and a new vertical orientation for the Rocket logo

**Focus on the holes:** The distinctive circles on the machine sides have been accentuated with a debossing treatment, giving them a three-dimensional quality

**The brewing group:** A dynamic, purposeful shape, with a distinctive look.

The purposeful design conveys strength, reliability and precision: these three features are the very essence of the Appartamento TCA model

A small "**Easter egg**" tucked away in the cup warmer area: we'll be delighted to see who manages to find it!