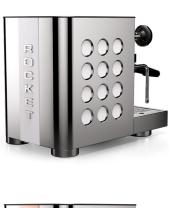

#### **NEW DESIGN**

**Rounded sides:** They have given a whole new aesthetic to this perspective of the machine. The smooth curves draw the eye in, and a new vertical orientation for the Rocket logo

**Focus on the holes:** The distinctive circles on the machine sides have been accentuated with a debossing treatment, giving them a three-dimensional quality

**Machine body** Shiny steel

Rear strip Black

Circles Black

Lettering Shiny steel

**Machine body** Black

Rear strip Copper

**Circles** Copper

Lettering Black (glossy)

**Machine body** Black

Rear strip Black

Circles Black

Lettering Shiny steel

Rocket Milano s.r.l

Via Curiel 13, 20060 Liscate Milan, Italy

Web: <u>www.rocket-espresso.com</u>