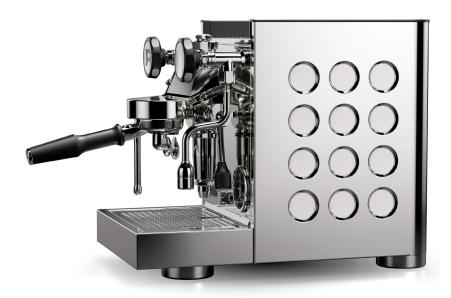

## MAIN FEATURES

Tank reserve sensor

| System with heat exchanger        | Wider drip tray                  |
|-----------------------------------|----------------------------------|
| Boiler capacity: 1.8 litres       | New porta filter                 |
| Boiler covering for energy saving | Dimensions 270W × 448D × 358H mm |
| Vibration pump                    | Weight: 22 Kg                    |
| Water tank capacity: 2.5 litres   | Installed power: 1350 W          |

#### **NEW DESIGN**

**Rounded sides:** They have given a whole new aesthetic to this perspective of the machine. The smooth curves draw the eye in, and a new vertical orientation for the Rocket logo

**Focus on the holes:** The distinctive circles on the machine sides have been accentuated with a debossing treatment, giving them a three-dimensional quality