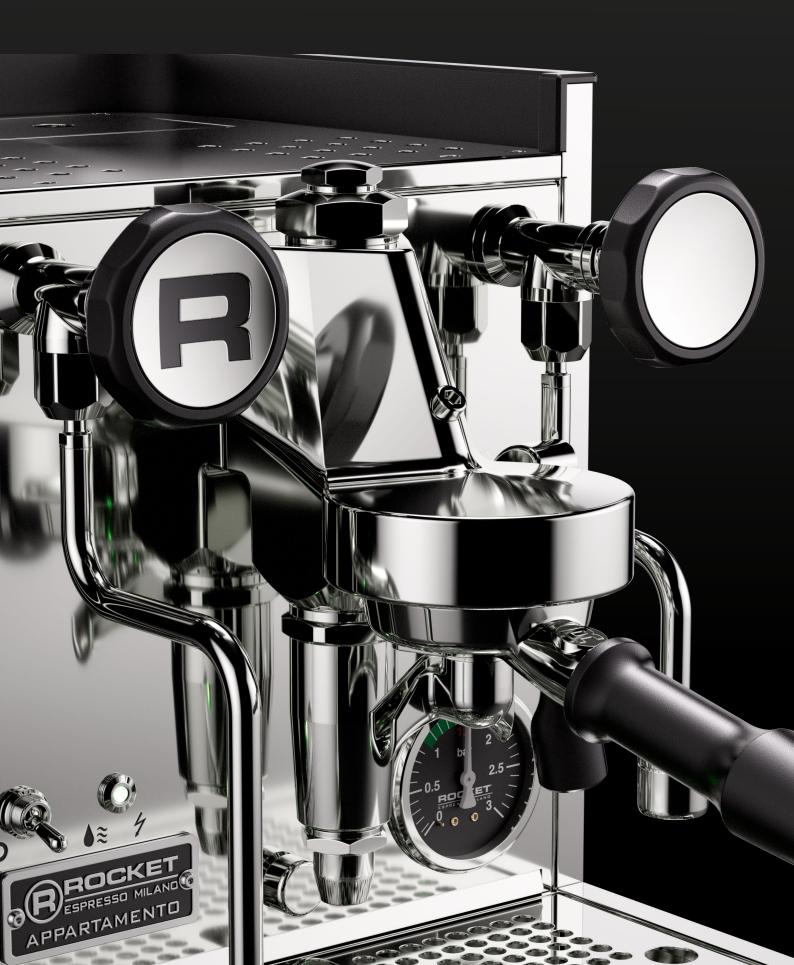

#### **NEW DESIGN**

**Rounded sides:** They have given a whole new aesthetic to this perspective of the machine. The smooth curves draw the eye in, and a new vertical orientation for the Rocket logo

**Focus on the holes:** The distinctive circles on the machine sides have been accentuated with a debossing treatment, giving them a three-dimensional quality

**The brewing group:** A dynamic, purposeful shape, with a distinctive look.

The purposeful design conveys strength, reliability and precision: these three features are the very essence of the Appartamento TCA model

A small "**Easter egg**" tucked away in the cup warmer area: we'll be delighted to see who manages to find it!