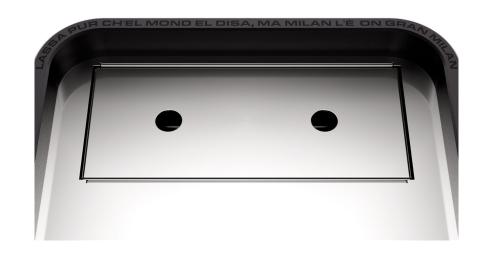

A small "**Easter egg**" tucked away in the cup warmer area: we'll be delighted to see who manages to find it!