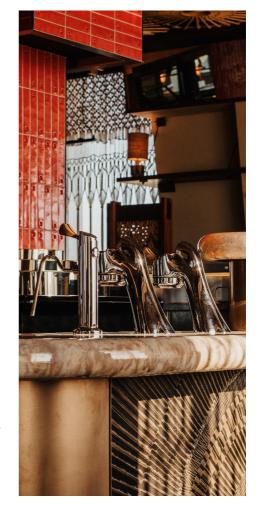

## Be creative and make your space iconic

Modbar allows you to have the entire coffee preparation experience on display. Opening up the bar gives baristas the ability to focus on what really matters: taking care of customers and responding to the demand of quality – in the cup, in the setting, in the relationship.

Selecting Modbar is one in a series of critical design decisions that can be made to bring a stunning space together.

Always leave some space free under the counter to place the individual operating modules.