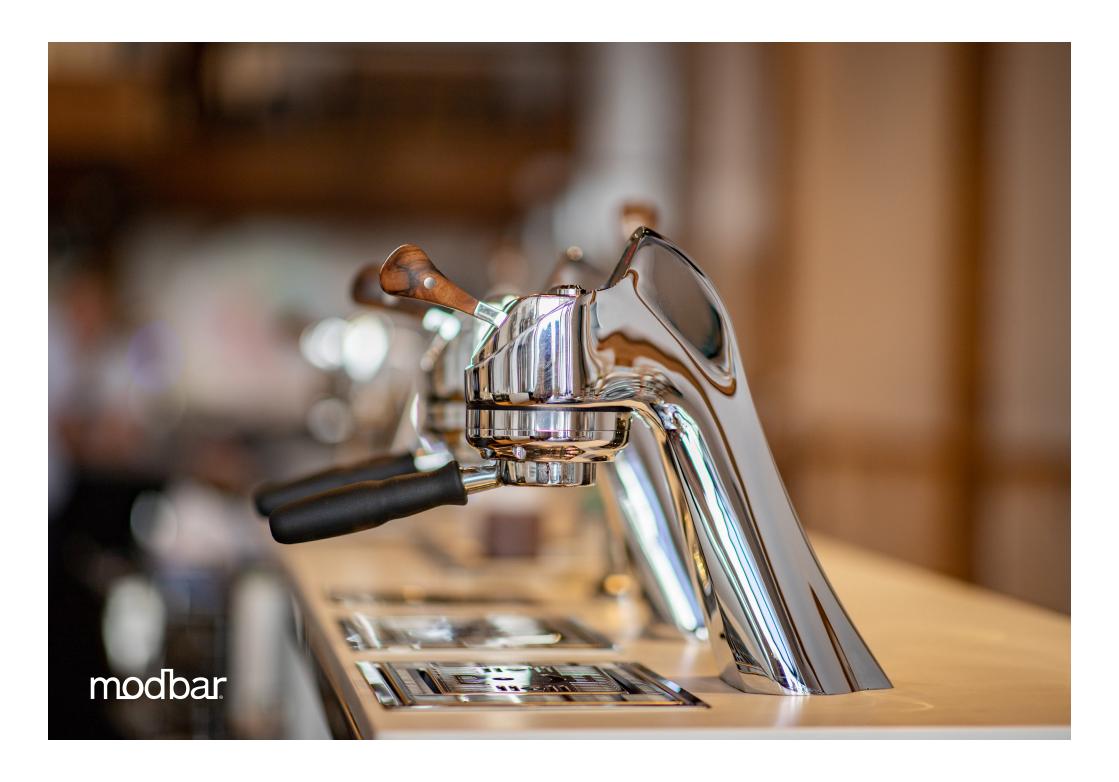

## BEAUTIFUL UNDER-COUNTER COFFEE EQUIPMENT

reate a space where design and efficiency work together for an unprecedented experience in your location. Be creative and make your space iconic: you can now shape the workflow that fits your space and your vision best. Mix and match espresso, steam and pour-over as combined or stand-alone stations.

## Be creative and make your space iconic

Modbar allows you to have the entire coffee preparation experience on display. Opening up the bar gives baristas the ability to focus on what really matters: taking care of customers and responding to the demand of quality – in the cup, in the setting, in the relationship.